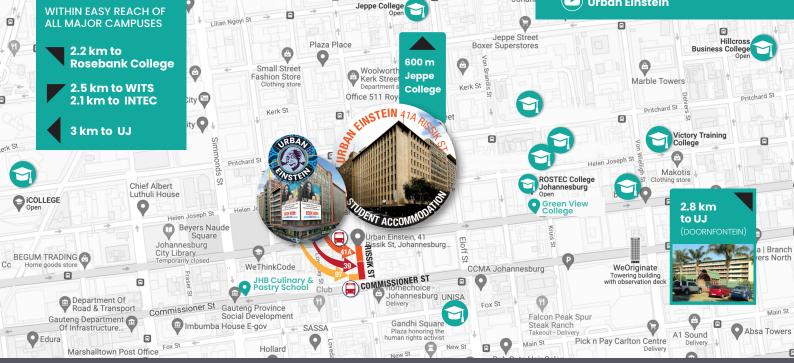

# FIND US

41A RISSIK STREET Male & Female residence

**ST ANDREWS 39 RISSIK STREET** Male & Female residence

**INVESTMENT BUILDING 97 COMMISSIONER STREET** Female only residence

#### Follow us on SOCIAL MEDIA

- @UrbanEinsteinZA
   @urban\_einsteinjhb
- 🖌 @urbaneinsteinjhb
- 🕞 #urban\_einsteinjhb
- 🕨 Urban Einstein

registration fee secure<u>s your spot!</u>

. . . . .

Nearby Universities, Colleges and Educational Institutions within a 4.5 km radius Rosebank College
Greenview College
Wits University
University of Johannesburg
University of Johannesburg Doornfontein
JHB Culinary & Pastry School
Unisa

Jeppe College Rostec College Hillcross Business College Intec College Regent Business School Central Johannesburg College (CJC) Dam Technical College SA College of Technology London College of Engineering Immaculate College of Commerce & Engineering Whitestone FET College Gauteng City College Main Campus Birnam Business College

College for Business & Maritime Studies Victoria Training College Studio 05 Institution of Fashion IMM Graduate School