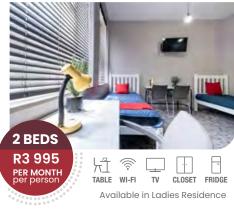

24-hour security at all main entrances.

Uncapped 1000 Mb/s Wi-Fi in our buildings (included in rental).

Study areas with Wi-Fi.

Televisions in all rooms.

**Fully equipped** kitchens on every floor.

Coin-operated laundry machines on site.

Spacious bathrooms on every floor.

Rooftop garden equipped with a braai area, benches & turf grass.

Join our JOIN OUR Thall clubs FOOTBAll Club! Watch our Five-A-Side video

> > 0 0

and be rewarded with great prizes or Limited Edition Urban Einstein gear!