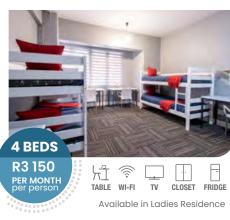

24-hour security at all main entrances.

Uncapped 1000 Mb/s Wi-Fi in our buildings (included in rental).

Study areas with Wi-Fi.

Televisions in all rooms.

**Fully equipped** kitchens on every floor.

Coin-operated laundry machines on site.

Spacious bathrooms on every floor.

Rooftop garden equipped with a braai area, benches & turf grass.

Join our JOIN OUR Thall clubs FOOTBAll Club! Watch our Five-A-Side video

> > 0 0

and be rewarded with great prizes or Limited Edition Urban Einstein gear!