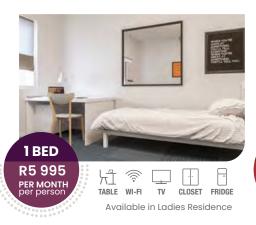

24-hour security at all main entrances.

Uncapped 1000 Mb/s Wi-Fi in our buildings (included in rental).

Study areas with Wi-Fi.

Televisions in all rooms.

**Fully equipped** kitchens on every floor.

Coin-operated laundry machines on site.

Spacious bathrooms on every floor.

Rooftop garden equipped with a braai area, benches & turf grass.

Join our JOIN OUR Thall clubs FOOTBAll Club! Watch our Five-A-Side video

> > 0 0

and be rewarded with great prizes or Limited Edition Urban Einstein gear!