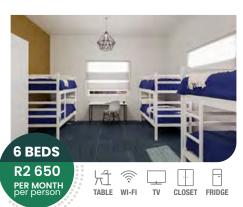

24-hour security at all main entrances.

Uncapped 1000 Mb/s Wi-Fi in our buildings (included in rental).

Study areas with Wi-Fi.

Televisions in all rooms.

**Fully equipped** kitchens on every floor.

Coin-operated laundry machines on site.

Spacious bathrooms on every floor.

Rooftop garden equipped with a braai area, benches & turf grass.

Join our JOIN OUR Thall clubs FOOTBAll Club! Watch our Five-A-Side video

> > 0 0

and be rewarded with great prizes or Limited Edition Urban Einstein gear!