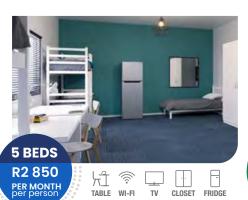

24-hour security at all main entrances.

Uncapped 1000 Mb/s Wi-Fi in our buildings (included in rental).

Study areas with Wi-Fi.

Televisions in all rooms.

**Fully equipped** kitchens on every floor.

Coin-operated laundry machines on site.

Spacious bathrooms on every floor.

Rooftop garden equipped with a braai area, benches & turf grass.

Join our JOIN OUR Thall clubs FOOTBAll Club! Watch our Five-A-Side video

> > 0 0

and be rewarded with great prizes or Limited Edition Urban Einstein gear!